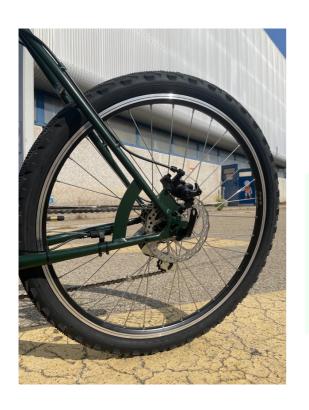

#### **REAR WHEEL**

26" x 1.95" wheel. Tektro mechanical disc brake,  $\emptyset$  160mm.