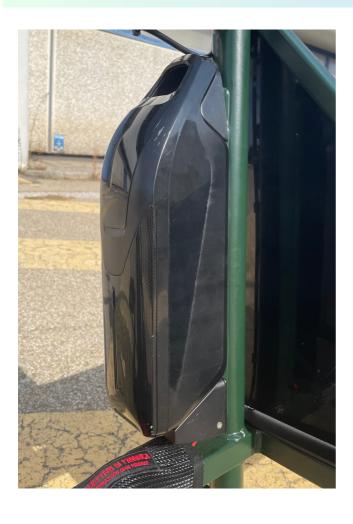

#### **BATTERY**

Removable 17.4 Ah battery. Autonomy of approximately 80 km with medium-level assistance