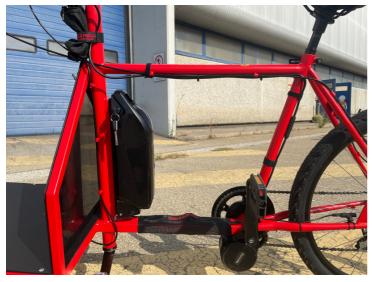

#### **ENGINE**

250W Bafang Retrofit Kit, 3-level assistance and brake sensor for braking energy recovery.

The engine provides pedal assistance up to a maximum speed of 25 km/h

#### **BATTERY**

Removable 17.4 Ah battery. Autonomy of approximately 80 km with medium-level assistance

#### DISPLAY

Digital screen for assistance adjustment, battery status and odometer.