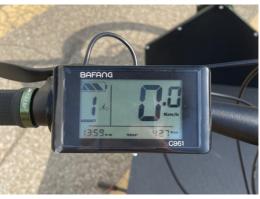

#### DISPLAY

Digital screen for assistance adjustment, battery status and odometer.