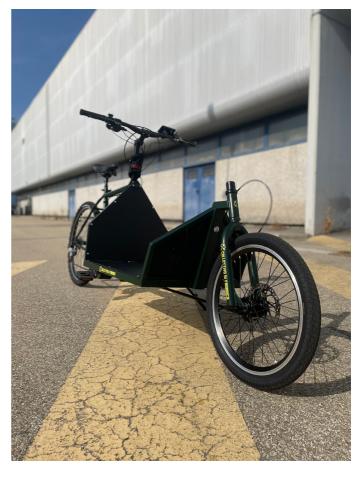

#### FRONT WHEEL

Reinforced wheel 20" x 1.95" (Taylor wheels) Tektro mechanical disc brake, Ø 160mm.

#### **REAR WHEEL**

26" x 1.95" wheel. Tektro mechanical disc brake,  $\emptyset$  160mm.

#### **GEARBOX**

Shimano Acera 7 speed gearbox. Stability and safety with optimal performance