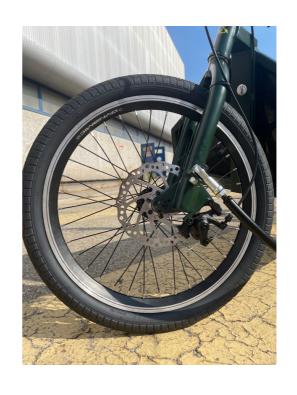

#### FRONT WHEEL

Reinforced wheel 20" x 1.95" (Taylor wheels) Tektro mechanical disc brake, Ø 160mm.