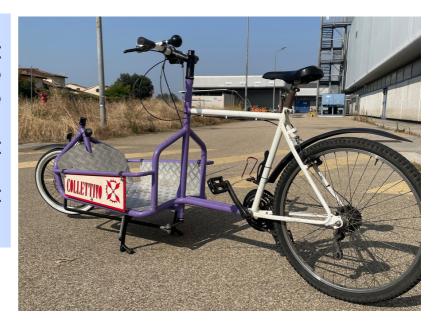

# **OTHER PROTOTYPES**

We developed the first prototype with the collaboration of Officine Recycle.

We received the front undercarriage (basket) and learned a lot about cargobikes.

With a basket length of 75 cm and width of 55 cm, it is also equipped with side bars for containing packages