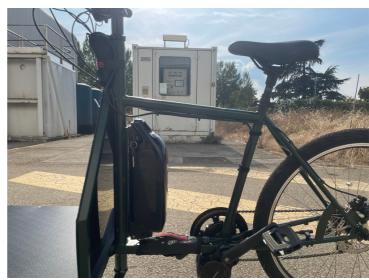

### **DATA SHEET**

MATERIAL & COLOURS

We make "Long-John" cargo bikes. We entirely weld and assemble our cargo bikes in our workshop in Campi Bisenzio, Florence, Italy. The chassis of the cargo is entirely made of

carbon steél,

for a total weight of 50 kg (frame: 40kg, battery: 5 kg, engine: 5kg). We can deliver it in green, red, blue or a customized colour on request.

PLATFORM & FRAME

Total length: 2700mm Width of the loading

platform: 465mm

Length of the loading

platform: 650mm

Maximum load: 150kg (including the driver)

The length and width of the loading platform can be customised. Side bars that can be added as an option to any model