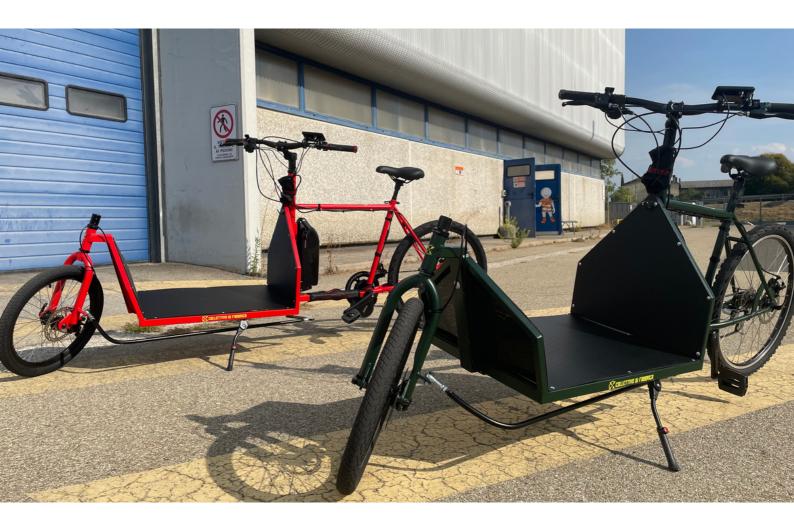

# CARGOBIKE INSORGIAMO

### **DATA SHEET**

MATERIAL & COLOURS

We make "Long-John" cargo bikes. We entirely weld and assemble our cargo bikes in our workshop in Campi Bisenzio, Florence, Italy. The chassis of the cargo is entirely made of

carbon steél,

for a total weight of 50 kg (frame: 40kg, battery: 5 kg, engine: 5kg). We can deliver it in green, red, blue or a customized colour on request.

PLATFORM & FRAME

Total length: 2700mm Width of the loading

platform: 465mm

Length of the loading

platform: 650mm

Maximum load: 150kg (including the driver)

The length and width of the loading platform can be customised. Side bars that can be added as an option to any model

## **TAILORED FRAMES**

Short wheelbase for a more comfortable and relaxing ride

Long wheelbase for a more aerodynamic position that favors speed