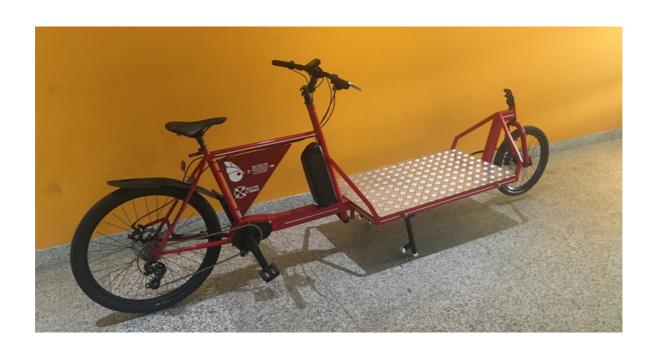

## **OTHER PROTOTYPES**

Our first "Super-long" cargobike, donated to Robin Coop for food delivery

At the client's request, we customized the loading platform by bringing it to a length of 1000 mm to satisfy the requirements of the delivery cooperative.

The bike is equipped with an Italian OLI e-Bike engine, which is natively integrated into the frame.