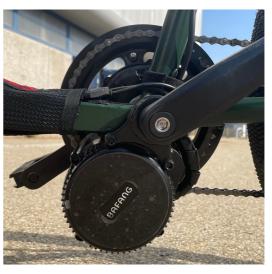

#### **ENGINE**

250W Bafang Retrofit Kit, 3-level assistance and brake sensor for braking energy recovery.

The engine provides pedal assistance up to a maximum speed of 25 km/h