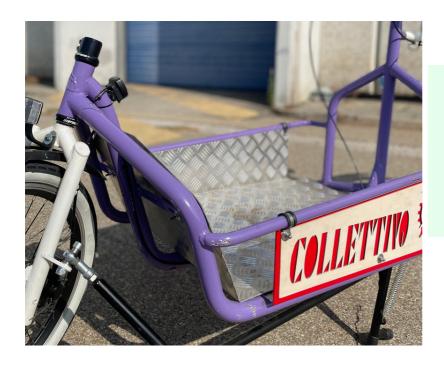

# **OTHER PROTOTYPES**

We developed the first prototype with the collaboration of Officine Recycle.

We received the front undercarriage (basket) and learned a lot about cargobikes.

With a basket length of 75 cm and width of 55 cm, it is also equipped with side bars for containing packages