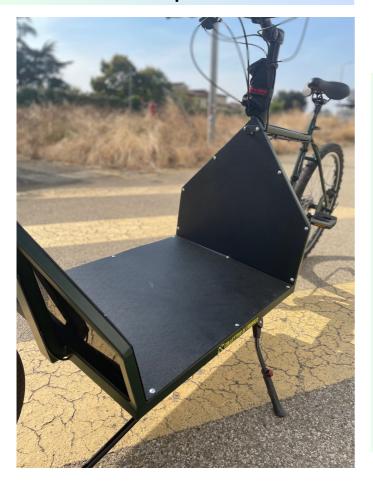

platform: 465mm

Length of the loading

platform: 650mm

Maximum load: 150kg (including the driver)

The length and width of the loading platform can be customised. Side bars that can be added as an option to any model

## **TAILORED FRAMES**

Short wheelbase for a more comfortable and relaxing ride

Long wheelbase for a more aerodynamic position that favors speed